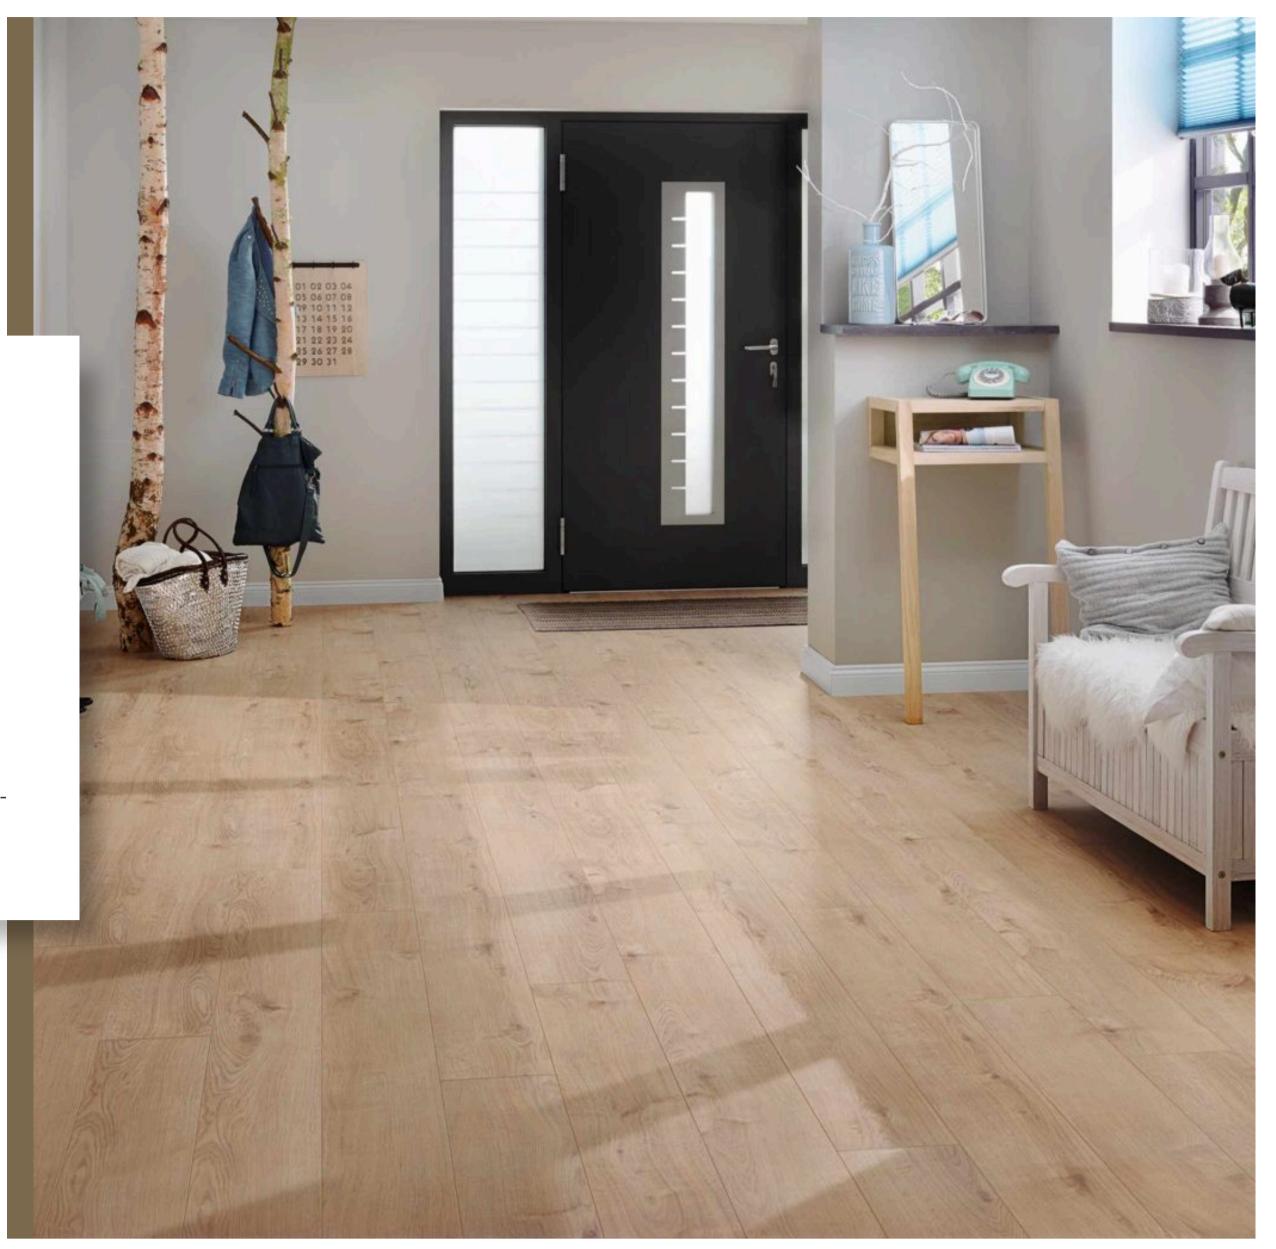

## Readyfix Lounge Decors

The EUROSTYLE Flooring Collection sets itself apart from other floor brands through their intense colour tones, natural surface structures, special brilliance and unique features. Choose the right flooring for your lifestyle in Metro Vancouver, throughout British Columbia and across Canada!

## Dimensions: 3/8" (thickness) x 7 1/2" (width) x 50 3/4" (length)

Sherwood Oak

Caramel Pistachio Oak

Clay Sola Oak