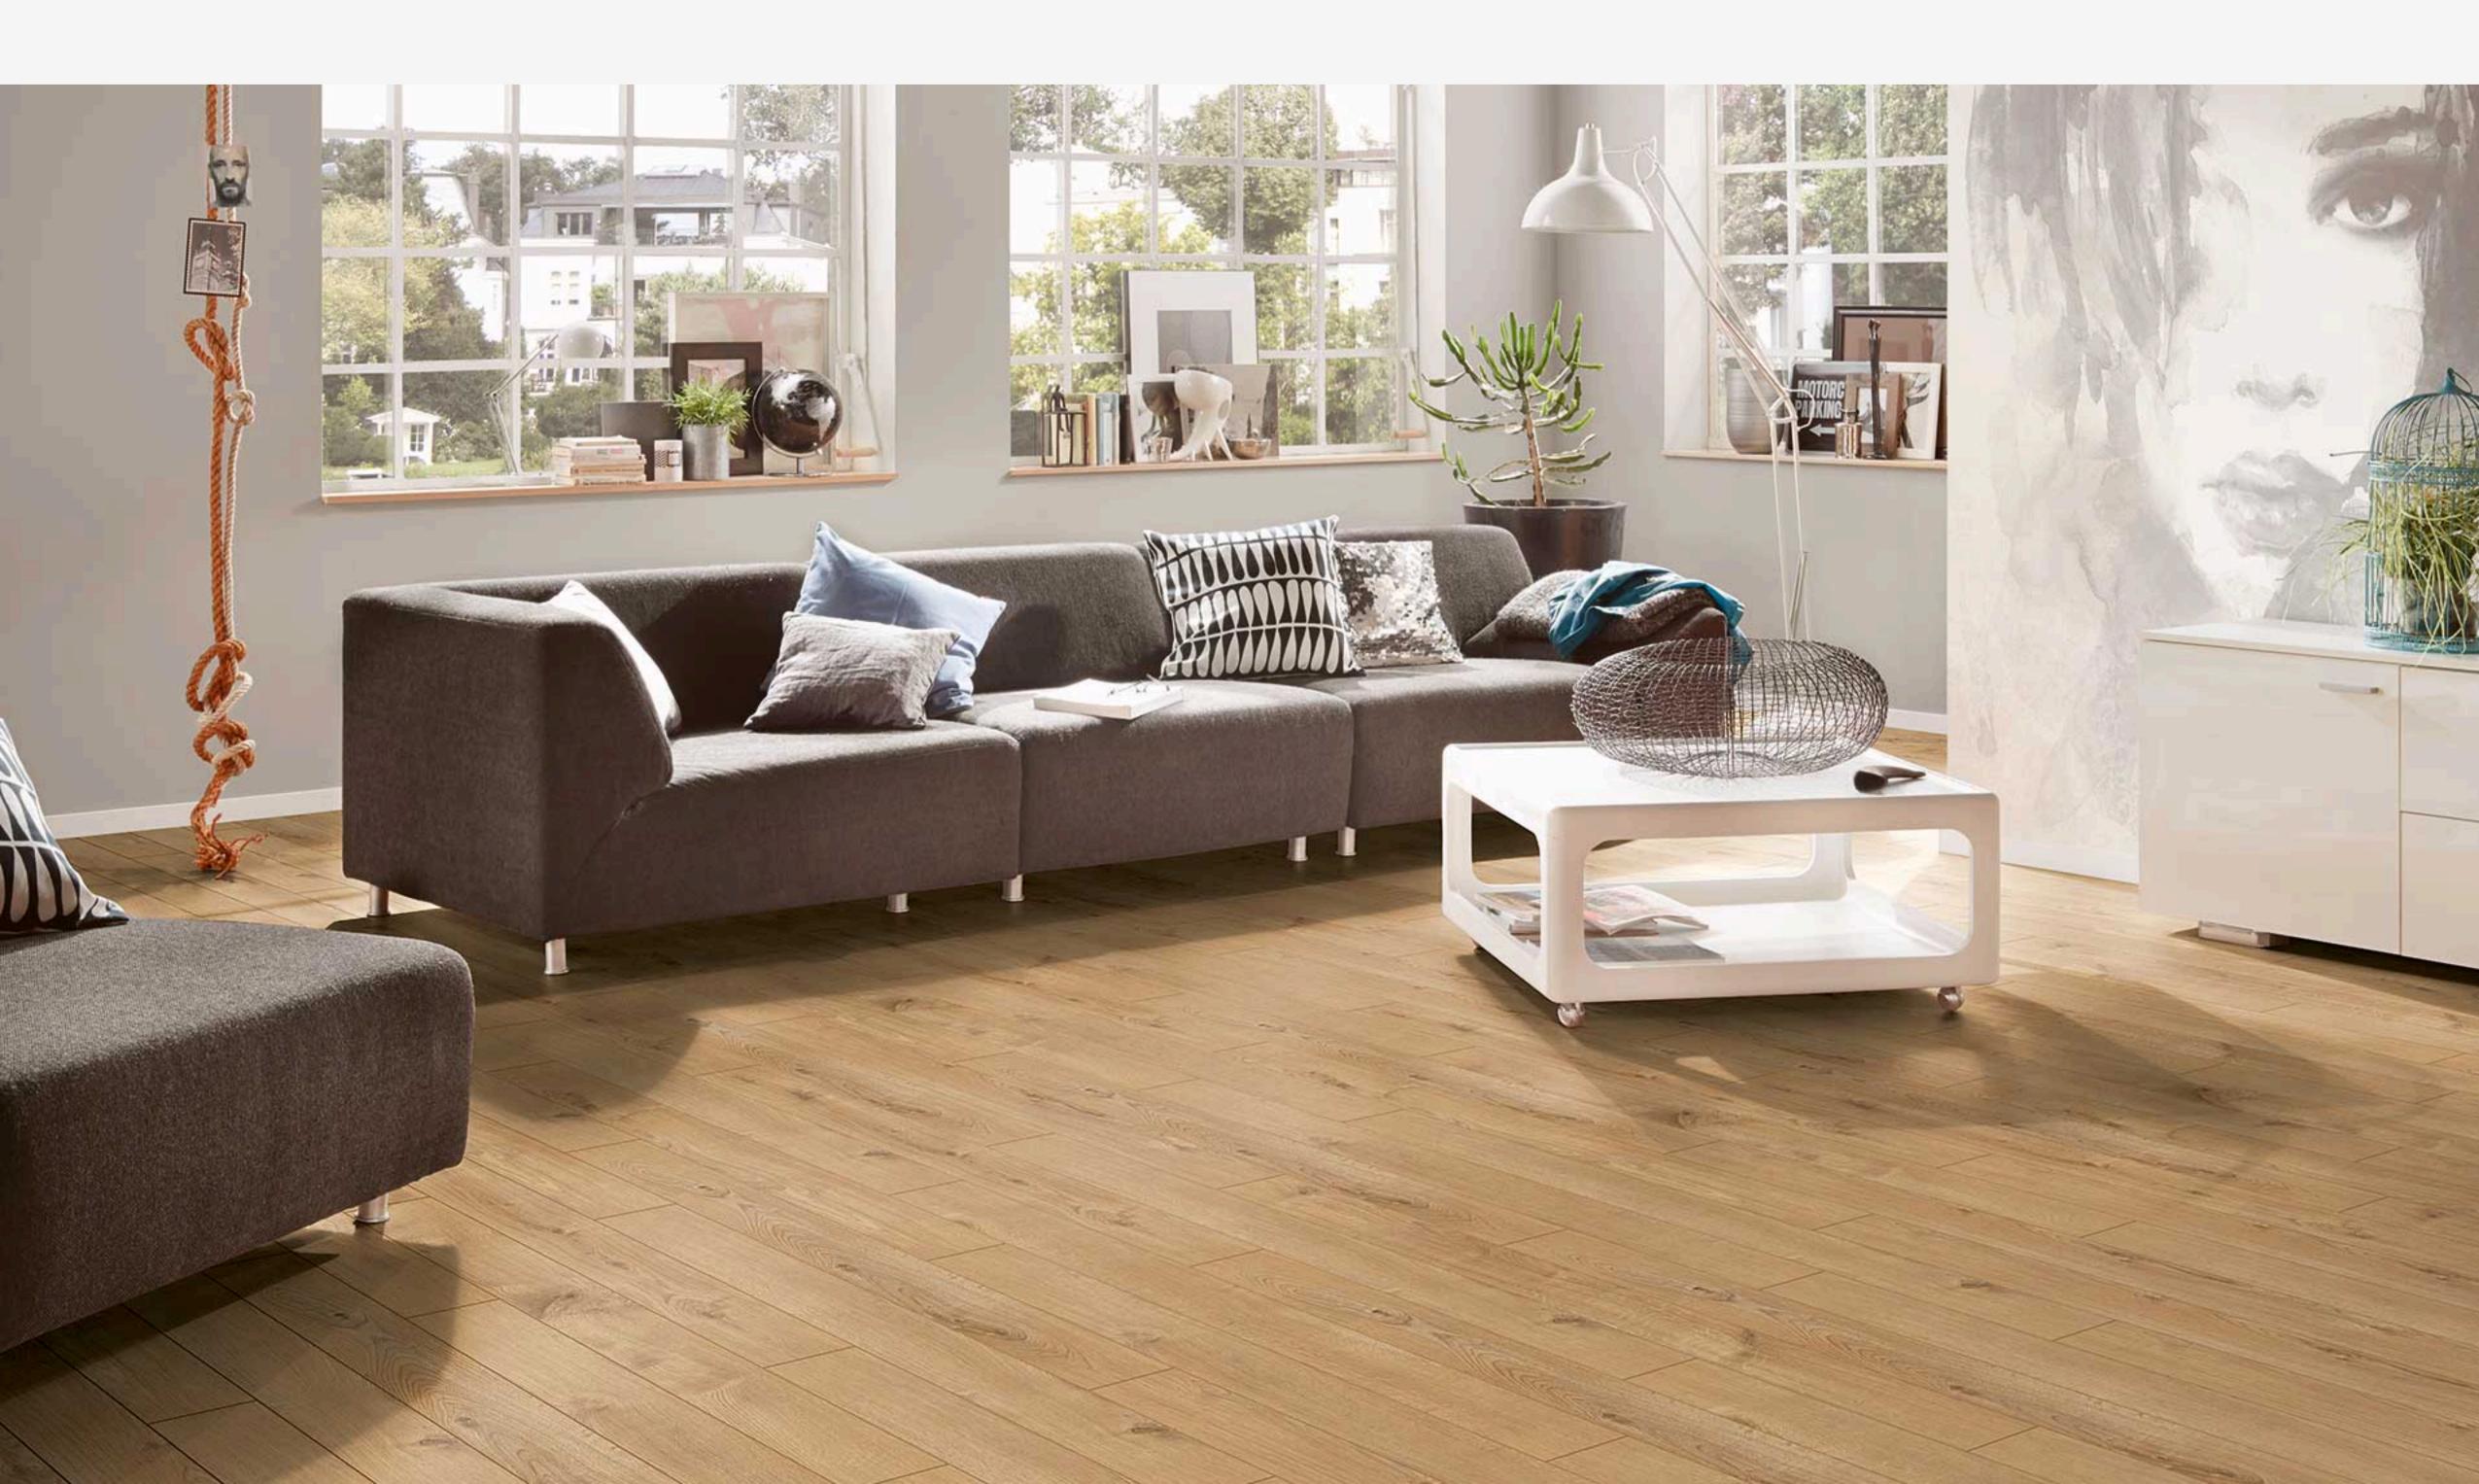

A brand-new collection of EUROSTYLE, Readyfix Lounge is a premium, versatile flooring solution crafted for both comfort and durability. Its sleek, modern design complements various interior styles, making it an ideal choice for lounges, living rooms, and hightraffic areas.

## Readyfix Lounge Decors

The EUROSTYLE Flooring Collection sets itself apart from other floor brands through their intense colour tones, natural surface structures, special brilliance and unique features. Choose the right flooring for your lifestyle in Metro Vancouver, throughout British Columbia and across Canada!

## Dimensions: 3/8" (thickness) x 7 1/2" (width) x 50 3/4" (length)

Sherwood Oak

Caramel Pistachio Oak

Clay Sola Oak