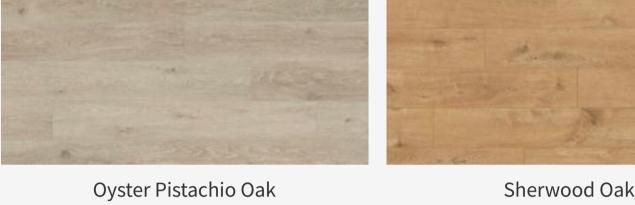

## Dimensions: 3/8" (thickness) x 7 1/2" (width) x 50 3/4" (length)

Sherwood Oak

Caramel Pistachio Oak

Clay Sola Oak