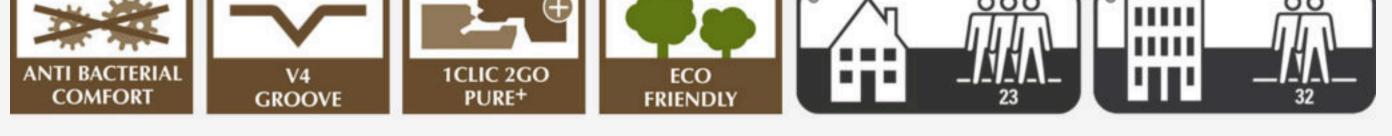

## **Details & Features**

| Collection                              | EURO STYLE<br>READYFIX LOUNGE                                  |
|-----------------------------------------|----------------------------------------------------------------|
| Category                                | High Performance German Laminate                               |
| Dimensions                              | 7 1/2" (width) x 50 3/4" (length)                              |
| Thickness                               | 3/8″ High Density Fiberboard                                   |
| VOC A+                                  |                                                                |
| Finish                                  | Mattwood Finish                                                |
| AC Rating                               | AC5                                                            |
| Abrasive Class for<br>Residential Usage | Abrasive Class 23                                              |
| Abrasive Class for<br>Commercial Usage  | Abrasive Class 32                                              |
| Installation                            | By floating                                                    |
| 1clic2go Pure System                    | $\checkmark$                                                   |
| Bevel Edges                             | $\checkmark$                                                   |
| V4 Real Groove                          | $\checkmark$                                                   |
| A.B.C. Anti Bacterial<br>Coating        |                                                                |
| Warranty                                | · 25 year residential warranty<br>· 5 year commercial warranty |