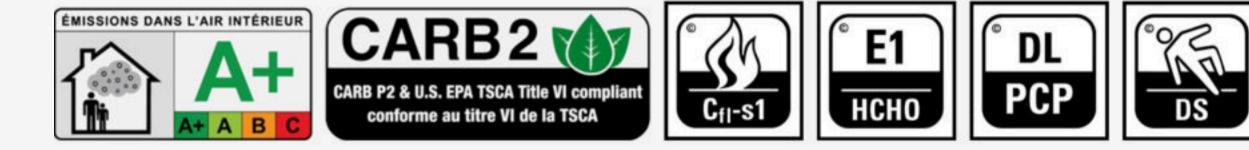

EN 14041:2004/AC:2006; C<sub>fl</sub>-s1; E1; DS; PCP < 5ppm; 0,08 W/(m·K), Bodenbeläge für die Verwendung in Gebäuden, DoP: LW0012017/NB 0766; NB 0767 Kronoflooring GmbH, Mühlbacher Str.1, 01561 Lampertswalde, Germany DoP: www.floor-installation.com