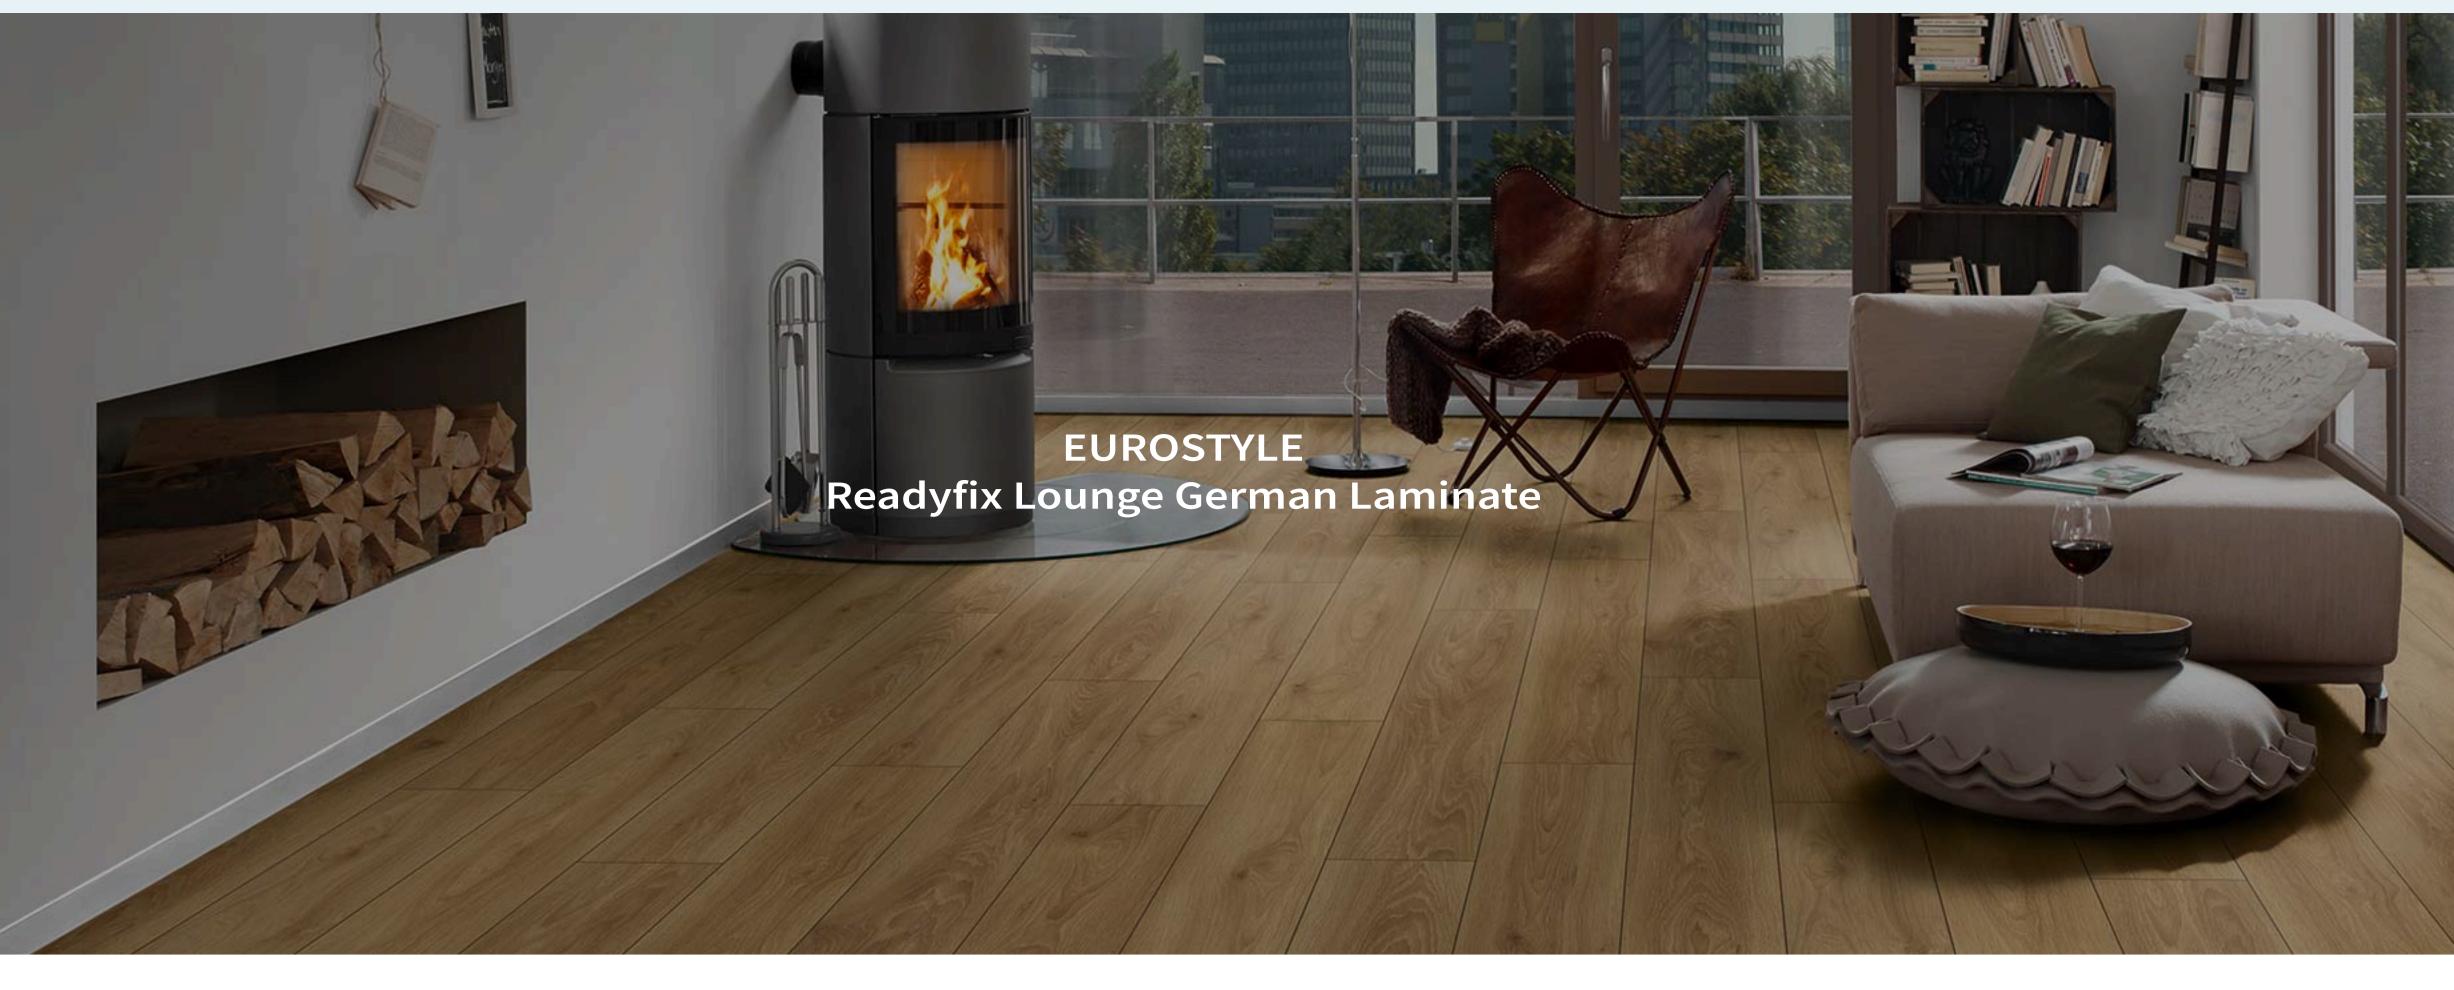

A brand-new collection of EUROSTYLE, Readyfix Lounge is a premium, versatile flooring solution crafted for both comfort and durability. Its sleek, modern design complements various interior styles, making it an ideal choice for lounges, living rooms, and hightraffic areas.

## Readyfix Lounge Decors

The EUROSTYLE Flooring Collection sets itself apart from other floor brands through their intense colour tones, natural surface structures, special brilliance and unique features. Choose the right flooring for your lifestyle in Metro Vancouver, throughout British Columbia and across Canada!