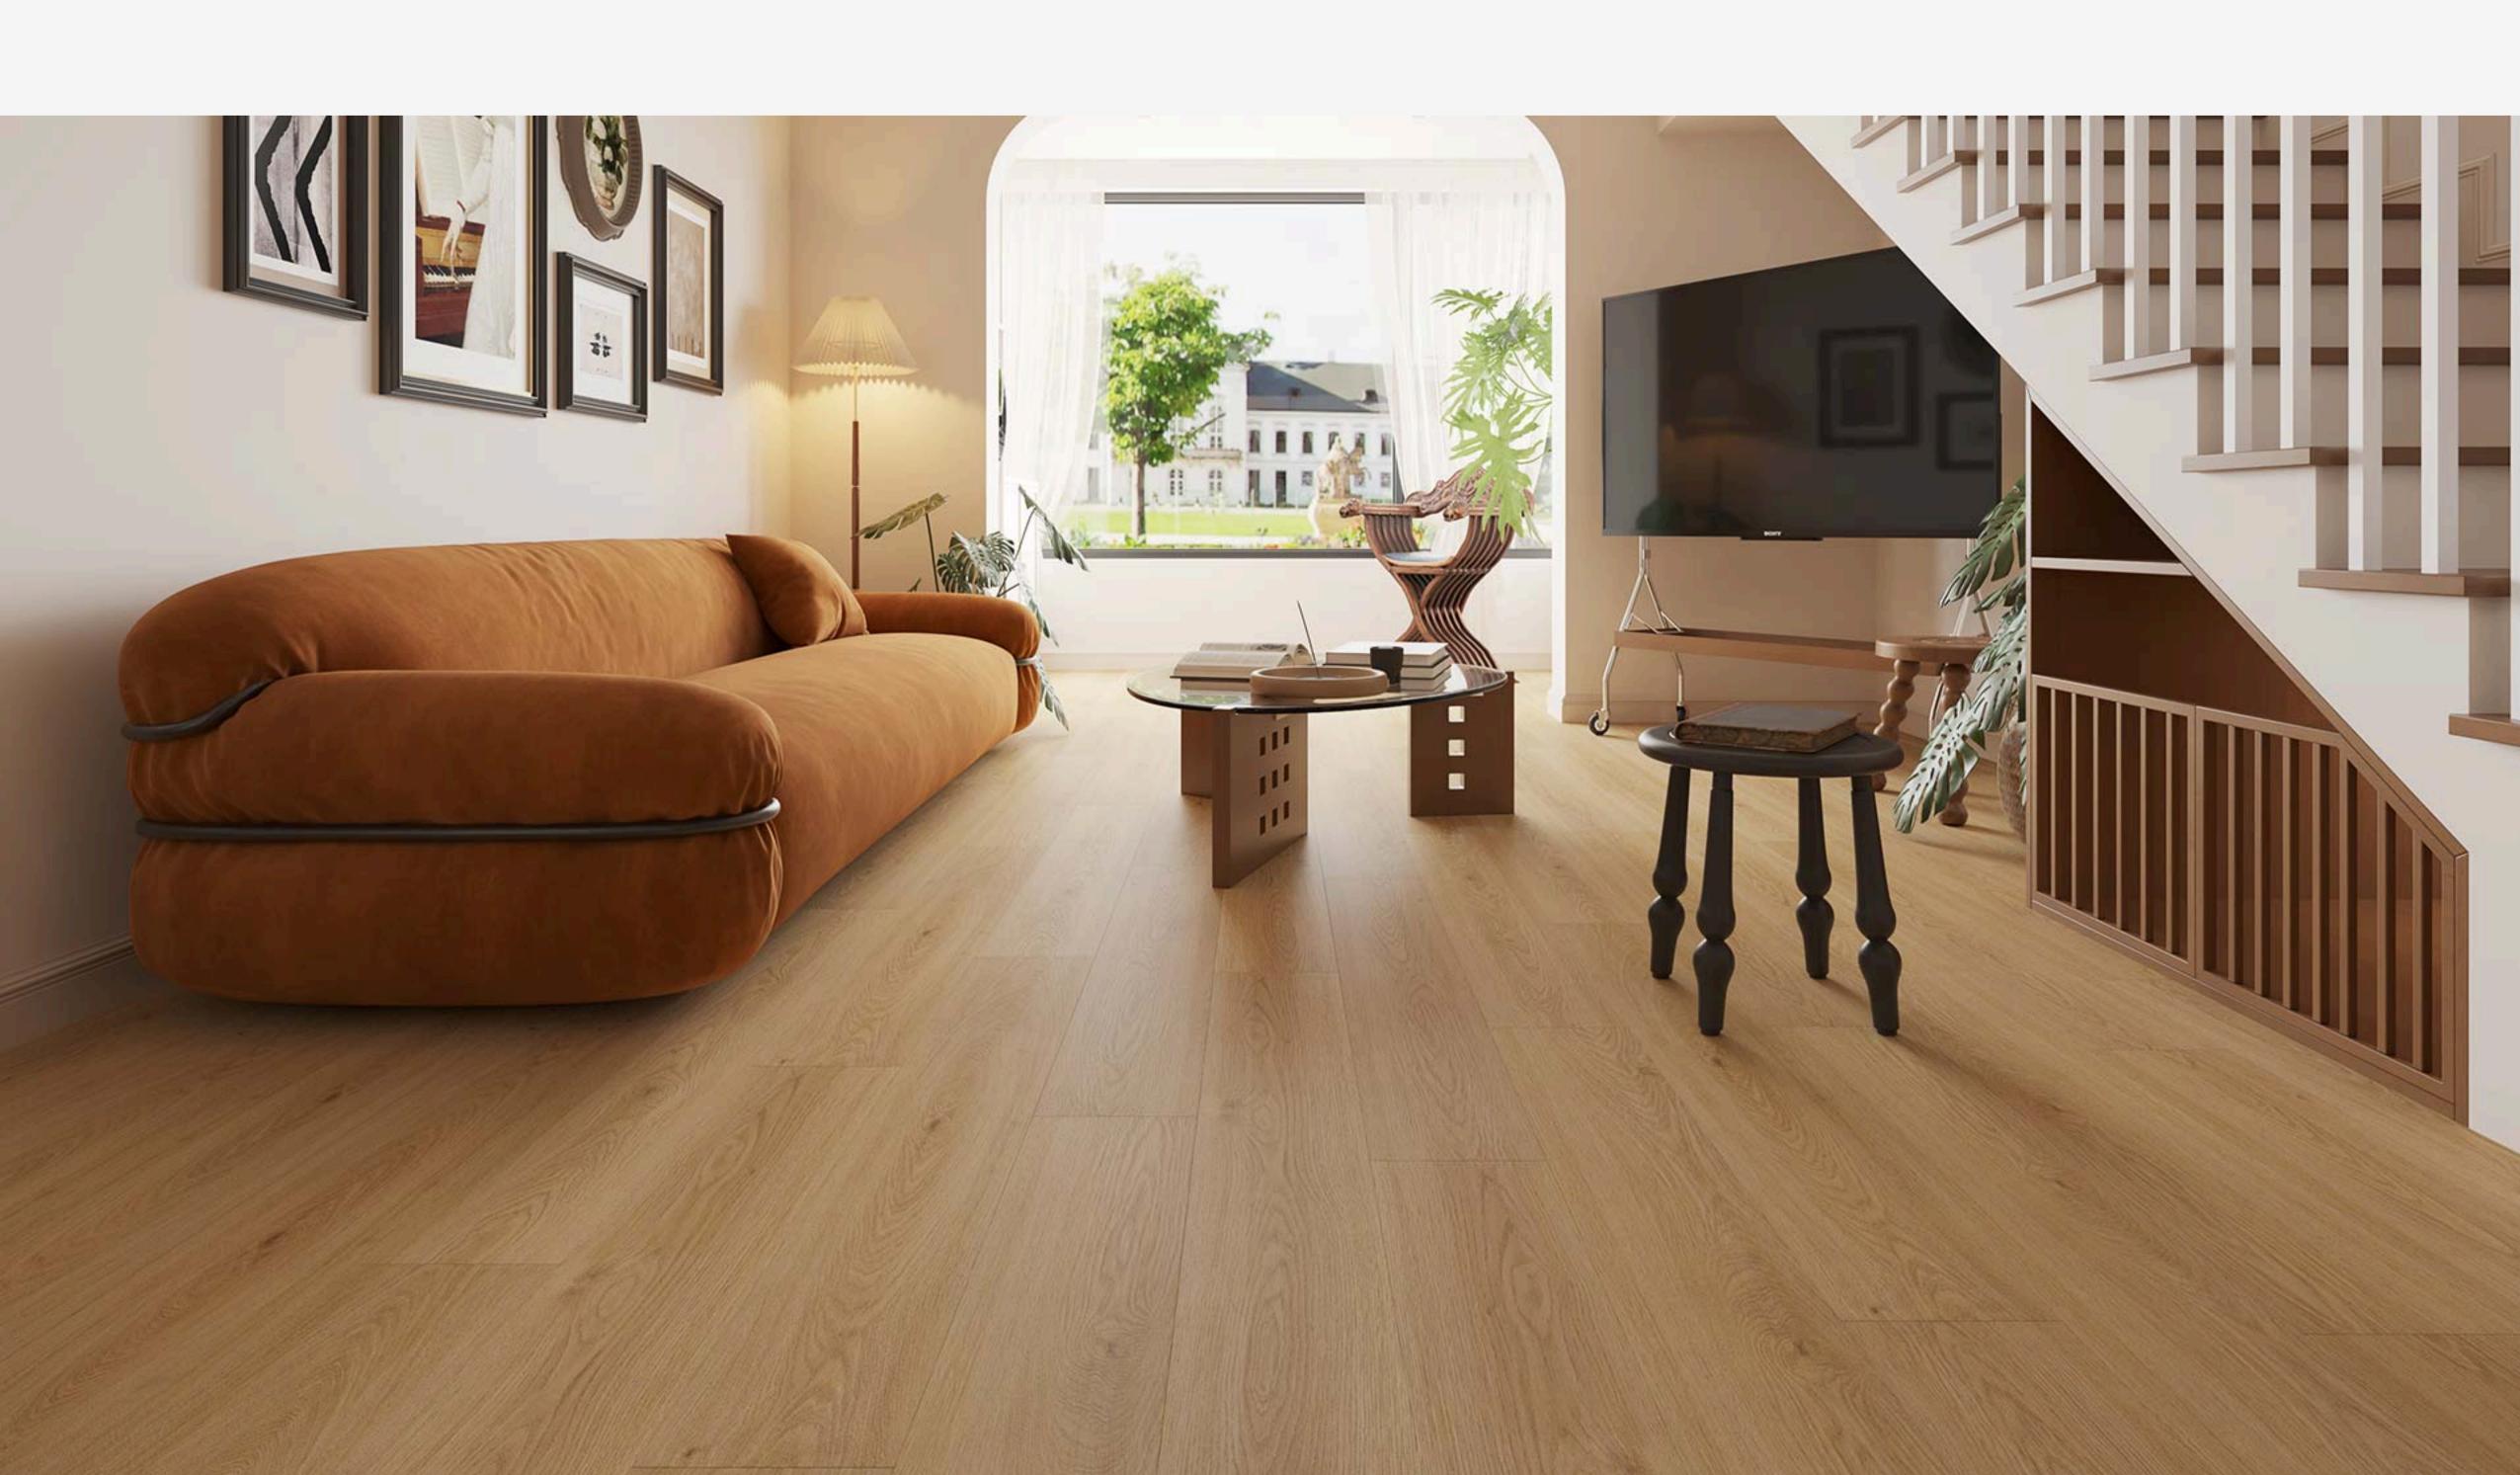

## PREMIUM LAMINATE FLOORING

Inspired by the simplicity and elegance of living. Like Norway's natural landscapes, this flooring brings a sense of calm and warmth to your home, with a clean, wood-like finish that's both durable and beautiful. Designed for easy installation and long-lasting use, "The Norwegian" by EUROSTYLE is the perfect choice for those who want a stylish, reliable flooring solution that reflects the timeless charm of Nordic design.

## The Norwegian Decors

Dimensions: 1/2" (thickness) x 7 3/4" (width) x 47 7/8" (length)