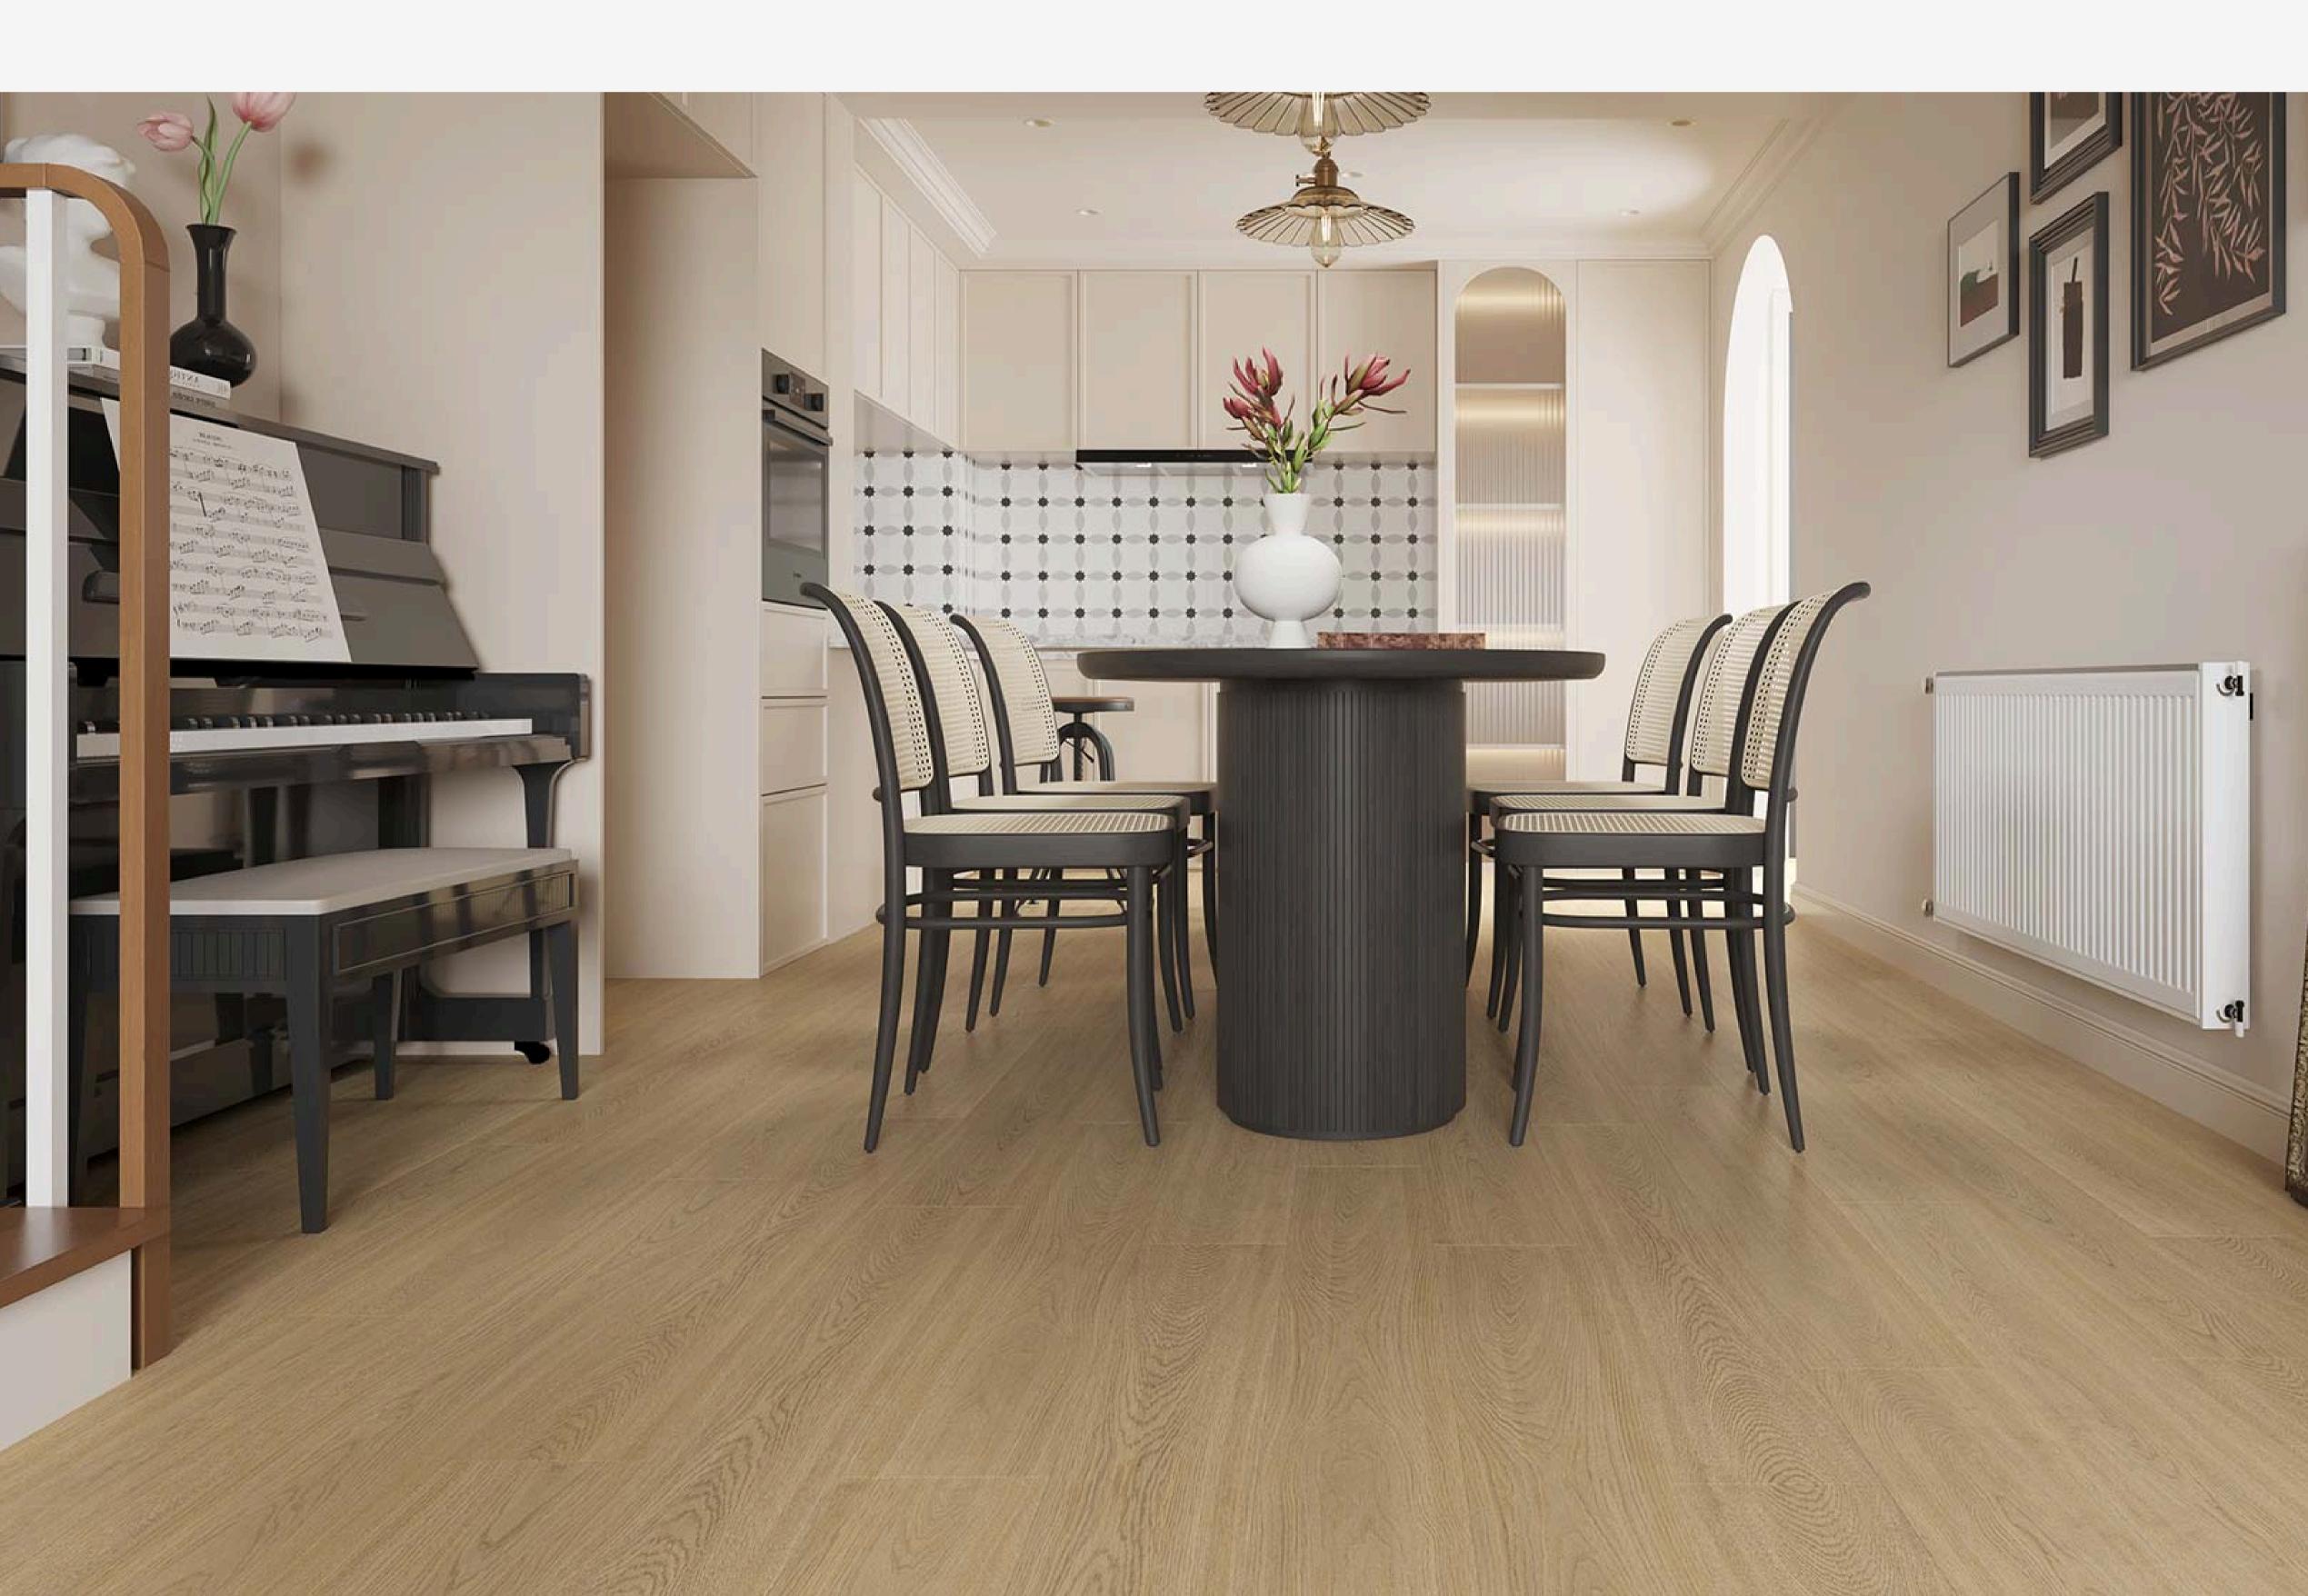

## PREMIUM LAMINATE FLOORING

Inspired by the simplicity and elegance of living. Like Norway's natural landscapes, this flooring brings a sense of calm and warmth to your home, with a clean, wood-like finish that's both durable and beautiful. Designed for easy installation and long-lasting use, "The Norwegian" by EUROSTYLE is the perfect choice for those who want a stylish, reliable flooring solution that reflects the timeless charm of Nordic design.

## The Norwegian Decors

Dimensions: 1/2" (thickness) x 7 3/4" (width) x 47 7/8" (length)