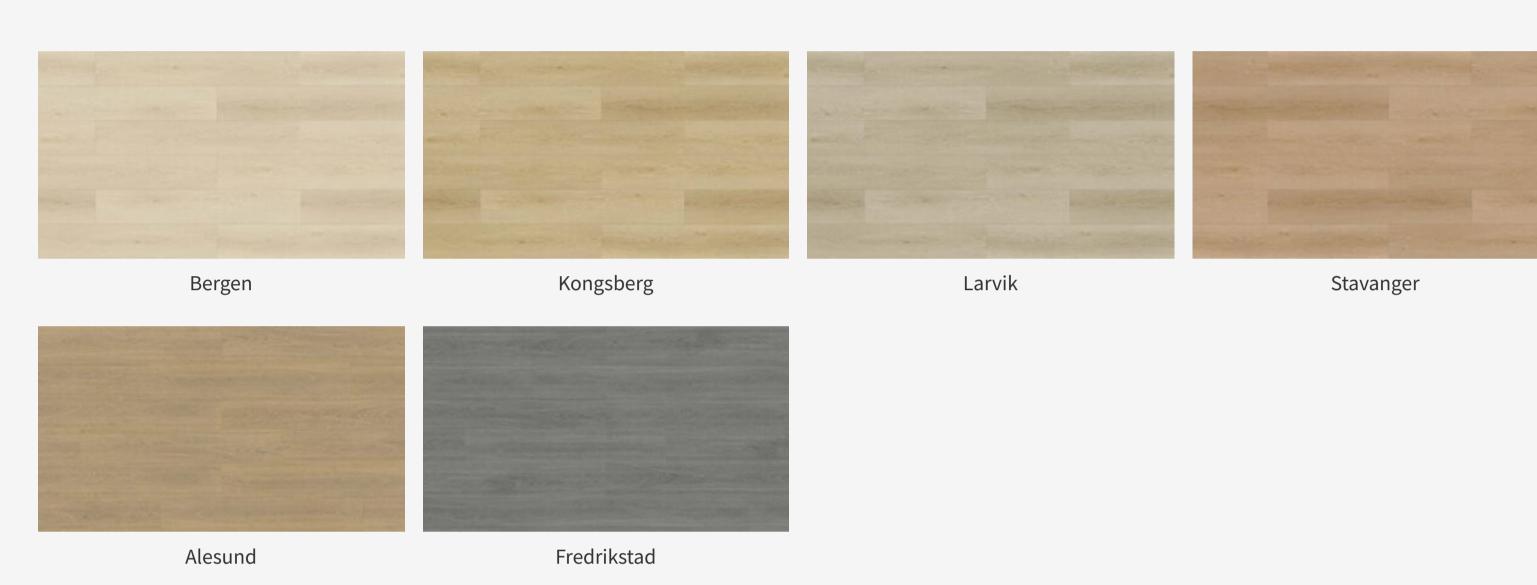

## The Norwegian Decors

Dimensions: 1/2" (thickness) x 7 3/4" (width) x 47 7/8" (length)